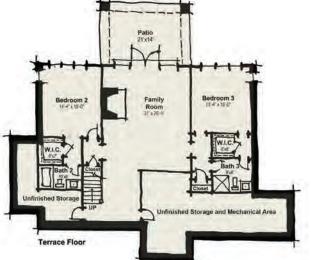

A full pantry and laundry room are tucked behind the kitchen, with ample closet space throughout. Complete the 1,141 second floor to add two additional bedrooms, each with a private bathroom, plus an exercise room. A 1,550 terrace level also is available, providing for two bedrooms and two full bathrooms and a family room that opens to a patio.

TERRACE LEVEL 1,550 SQ. FT.

BAY HOME COLLECTION BUILT BY