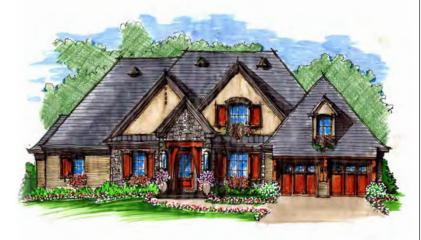

# LE TABOR

eminiscent of the grandest French Country estates, Le Tabor is an artful combination of stone, stucco and brick with dimensional rooflines, available in two exterior designs — one featuring a timber-covered front porch and brick accents and the other option punctuated by eyebrow accents and stone-ensconced covered entry with an inviting double door. Both designs incorporate an oversized garage with extra parking for a golf cart on the 2,380 mail level.

## LE TABOR