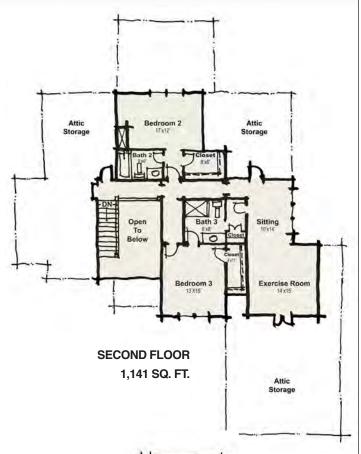

A full pantry and laundry room are tucked behind the kitchen, with ample closet space throughout. Complete the 1,141 second floor to add two additional bedrooms, each with a private bathroom, plus an exercise room. A 1,550 terrace level also is available, providing for two bedrooms and two full bathrooms and a family room that opens to a patio.