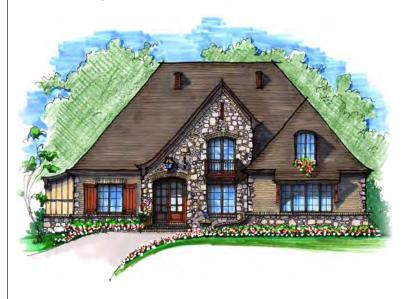

# LE TABOR

eminiscent of the grandest French Country estates, Le Tabor is an artful combination of stone, stucco and brick with dimensional rooflines, available in two exterior designs — one featuring a timber-covered front porch and brick accents and the other option punctuated by eyebrow accents and stone-ensconced covered entry with an inviting double door. Both designs incorporate an oversized garage with extra parking for a golf cart on the 2,380 mail level.

## LE TABOR