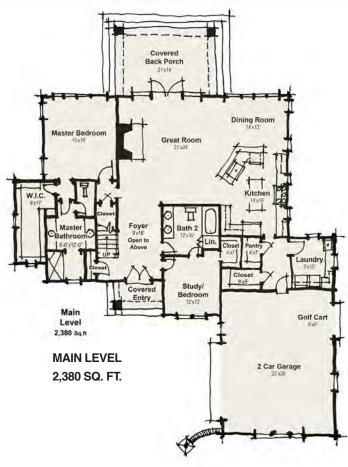

# LE TABOR

eminiscent of the grandest French Country estates, Le Tabor is an artful combination of stone, stucco and brick with dimensional rooflines, available in two exterior designs — one featuring a timber-covered front porch and brick accents and the other option punctuated by eyebrow accents and stone-ensconced covered entry with an inviting double door. Both designs incorporate an oversized garage with extra parking for a golf cart on the 2,380 mail level.

Inside, a two-story foyer hints at the open floor plan featuring a spacious great room, dining area and kitchen, all flooded with natural light and opening to a roomy covered porch. A luxurious master suite is just off the great room, and a second bedroom or study with full bath also are on the main floor.

A full pantry and laundry room are tucked behind the kitchen, with ample closet space throughout. Complete the 1,141 second floor to add two additional bedrooms, each with a private bathroom, plus an exercise room. A 1,550 terrace level also is available, providing for two bedrooms and two full bathrooms and a family room that opens to a patio.