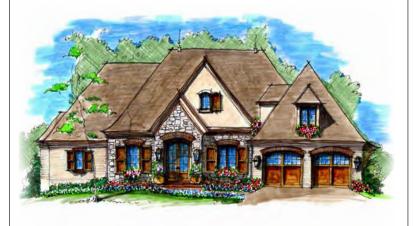

# THE SAVOY

he design aesthetic behind the Savoy is rooted in the sunny hillsides of rural France. The exterior is faced with stone and stucco in combination with siding and adorned with multiple gables and slat-board shutters. Window boxes and aged timbers framing the covered porch highlight one option while assorted arches and a double front door entry provide the welcoming touch on the other. The 2,192-square-foot main floor is ideal for entertaining with the foyer immediately revealing a great room that flows easily to a kitchen with large island and dining area, with a sprawling covered back porch for added outdoor living space.

The pantry and laundry room are situated immediately behind the kitchen, with a study located off the foyer. The luxurious master suite anchors one side of the great room with a private guest bedroom and ensuite bath adjacent to the kitchen and dining area. An oversized garage with extra parking for a golf cart provides convenient access to the kitchen. A 1,141-square-foot second floor adds two more bedrooms and full baths plus a bonus room and ample attic storage.