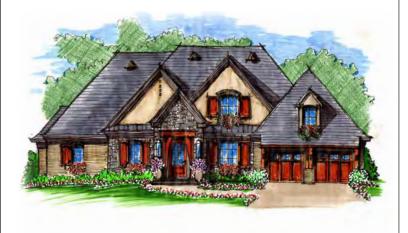

# THE SAVOY

he design aesthetic behind the Savoy is rooted in the sunny hillsides of rural France. The exterior is faced with stone and stucco in combination with siding and adorned with multiple gables and slat-board shutters. Window boxes and aged timbers framing the covered porch highlight one option while assorted arches and a double front door entry provide the welcoming touch on the other. The 2,192-square-foot main floor is ideal for entertaining with the foyer immediately revealing a great room that flows easily to a kitchen with large island and dining area, with a sprawling covered back porch for added outdoor living space.

The pantry and laundry room are situated immediately behind the kitchen, with a study located off the foyer. The luxurious master suite anchors one side of the great room with a private guest bedroom and ensuite bath adjacent to the kitchen and dining area. An oversized garage with extra parking for a golf cart provides convenient access to the kitchen. A 1,141-square-foot second floor adds two more bedrooms and full baths plus a bonus room and ample attic storage.