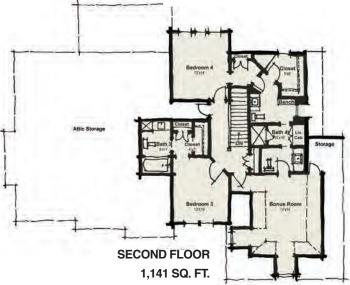

The pantry and laundry room are situated immediately behind the kitchen, with a study located off the foyer. The luxurious master suite anchors one side of the great room with a private guest bedroom and ensuite bath adjacent to the kitchen and dining area. An oversized garage with extra parking for a golf cart provides convenient access to the kitchen. A 1,141-square-foot second floor adds two more bedrooms and full baths plus a bonus room and ample attic storage.