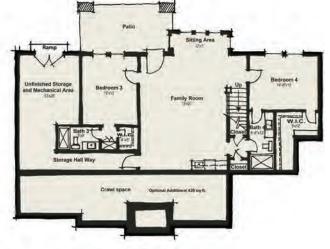

### LAKESIDE LIVING

THE SAVOY I

THE SAVOY II

An optional terrace level also is available, providing 1,772 additional square feet with two bedrooms, two full baths, a family room with the opportunity for a wet bar or kitchenette and adjoining sitting room opening up to a patio. Additional storage also is achieved with the terrace level option.

BAY HOME COLLECTION BUILT BY

M<sup>c</sup>Camy Construction TERRACE LEVEL 1,772 SQ. FT.