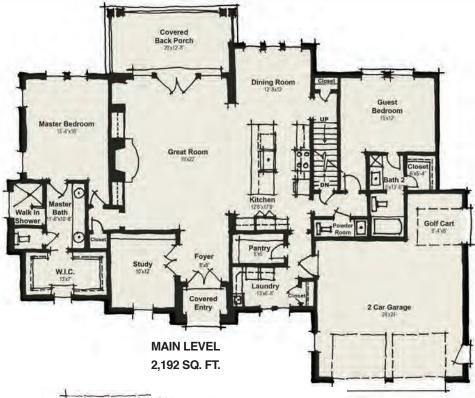

# THE SAVOY

he design aesthetic behind the Savoy is rooted in the sunny hillsides of rural France. The exterior is faced with stone and stucco in combination with siding and adorned with multiple gables and slat-board shutters. Window boxes and aged timbers framing the covered porch highlight one option while assorted arches and a double front door entry provide the welcoming touch on the other. The 2,192-square-foot main floor is ideal for entertaining with the foyer immediately revealing a great room that flows easily to a kitchen with large island and dining area, with a sprawling covered back porch for added outdoor living space.

The pantry and laundry room are situated immediately behind the kitchen, with a study located off the foyer. The luxurious master suite anchors one side of the great room with a private guest bedroom and ensuite bath adjacent to the kitchen and dining area. An oversized garage with extra parking for a golf cart provides convenient access to the kitchen. A 1,141-square-foot second floor adds two more bedrooms and full baths plus a bonus room and ample attic storage.